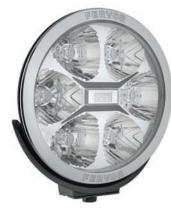

# $FERVOR\ 180\ {\scriptstyle LED\ driving\ light\ with\ parking\ light}$

### **TECHNICAL DATA / FEATURES**

dimensions:  $\phi$ 180x69

light function: driving, parking

lamp function markings: HR, A maximum power: 27W, 3W

nominal voltage: 12V-24V DC

permissible power supply voltage: 10,5V-30V DC

reference mark: 25 source of light: 6 x LED

IP rating: IP67, IP69K work temperature: -40°C - +80°C housing's material: aluminium lens' material: glass

built-in connectors: -

other: protection:

 against overheating • against reverse polarisation

#### ADDITIONAL INFORMATION

Stylish and robust lamps dedicated for trucks.

LED technology used in driving and position light guarentees the highest efficiency.

The lamps comply with EMC Directive 2004/108/EC. They do not emit electromagnetic interference as well as they are resistant to it's influence.