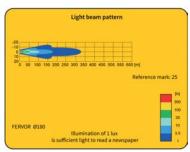

reference mark: 25 source of light: 6 x LED

IP rating: IP67, IP69K work temperature: -40°C - +80°C housing's material: aluminium lens' material: glass

built-in connectors: -

other: protection:

 against overheating • against reverse polarisation