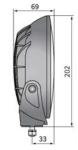

### **TECHNICAL DATA / FEATURES**

dimensions:  $\phi$ 180x69

light function: driving, parking

lamp function markings: HR, A maximum power: 27W, 3W

nominal voltage: 12V-24V DC

permissible power supply voltage: 10,5V-30V DC

## **DIMENSIONS**