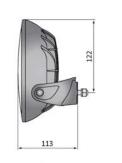

## **DIMENSIONS**

### **TECHNICAL DATA / FEATURES**

dimensions:  $\phi$ 180x69

light function: driving, parking

lamp function markings: HR, A maximum power: 27W, 3W

nominal voltage: 12V-24V DC

permissible power supply voltage: 10,5V-30V DC