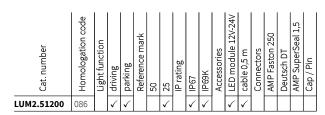

### **TECHNICAL DATA / FEATURES**

dimensions:  $\phi$ 180x69

light function: driving, parking

lamp function markings: HR, A maximum power: 27W, 3W

nominal voltage: 12V-24V DC

permissible power supply voltage: 10,5V-30V DC

reference mark: 25 source of light: 6 x LED

IP rating: IP67, IP69K work temperature: -40°C - +80°C housing's material: aluminium lens' material: glass

built-in connectors: -

other: protection:

 against overheating • against reverse polarisation

screws made of Inox steel