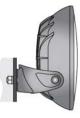

# $FERVOR\ 180\ {\scriptstyle LED\ driving\ light\ with\ parking\ light}$

### **TECHNICAL DATA / FEATURES**

dimensions:  $\phi$ 180x69

light function: driving, parking

lamp function markings: HR, A maximum power: 27W, 3W

nominal voltage: 12V-24V DC

permissible power supply voltage: 10,5V-30V DC