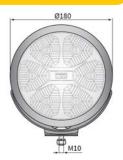

## **DIMENSIONS**

### **TECHNICAL DATA / FEATURES**

dimensions:  $\phi$ 180x69

light function: driving, parking

lamp function markings: HR, A maximum power: 27W, 3W

nominal voltage: 12V-24V DC

permissible power supply voltage: 10,5V-30V DC